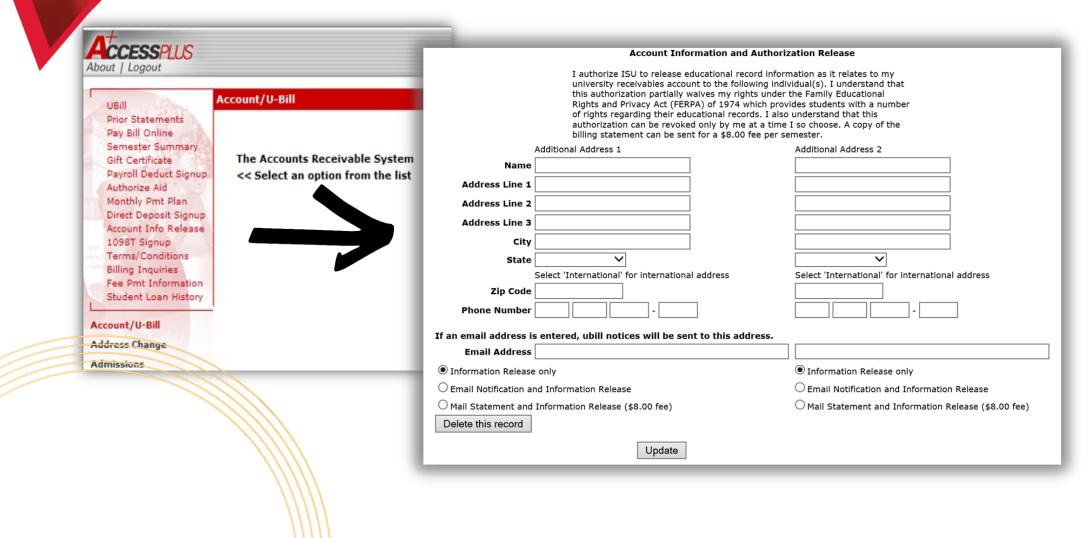

# Who can discuss my U-Bill?

 $\bigotimes$  Only the Student...unless the **Account Info Release** option is completed.

### Account Info Release

Allows Mom, Dad, or Other 3<sup>rd</sup> Party to contact the Accounts Receivable Office to discuss the details of the Student's U-Bill

Student = Account Owner/1<sup>st</sup> Party 3<sup>rd</sup> Party = Anyone other than the Student

### **Account Info Release**