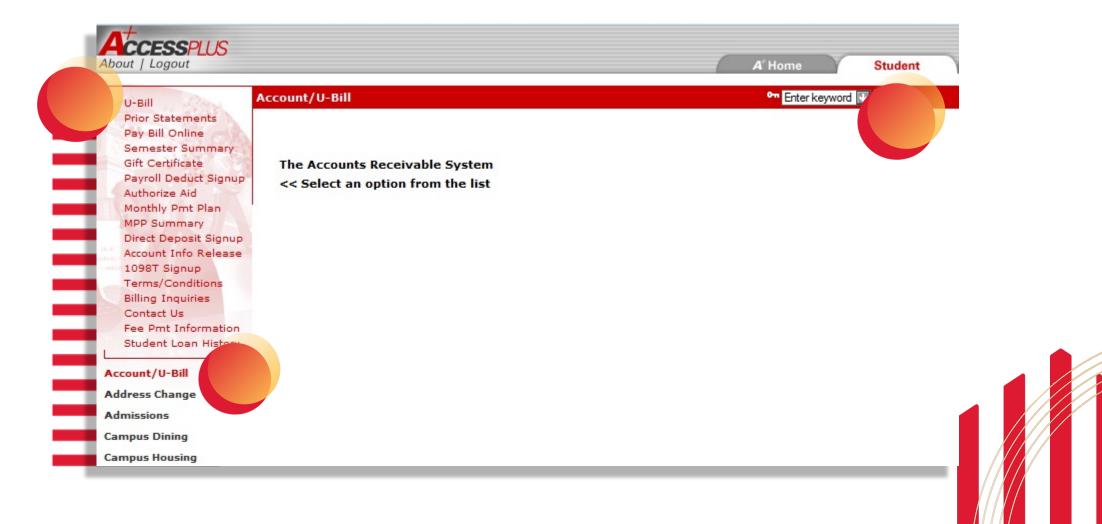

# Where is my U-Bill?

# Who can see my U-Bill?

- Only the student can see the U-Bill
- Additional access can be granted for a parent or third party by the student