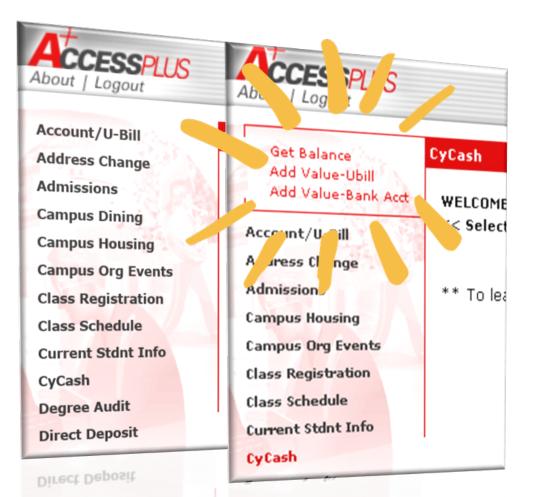

# What is CyCash?

CyCash

- CyCash is optional
- Monetary value added to ISU Card
- Maximum charge = \$50

#### Uses:

- ➤ Laundry
- ➢ Vending
- Participating Dining Locations