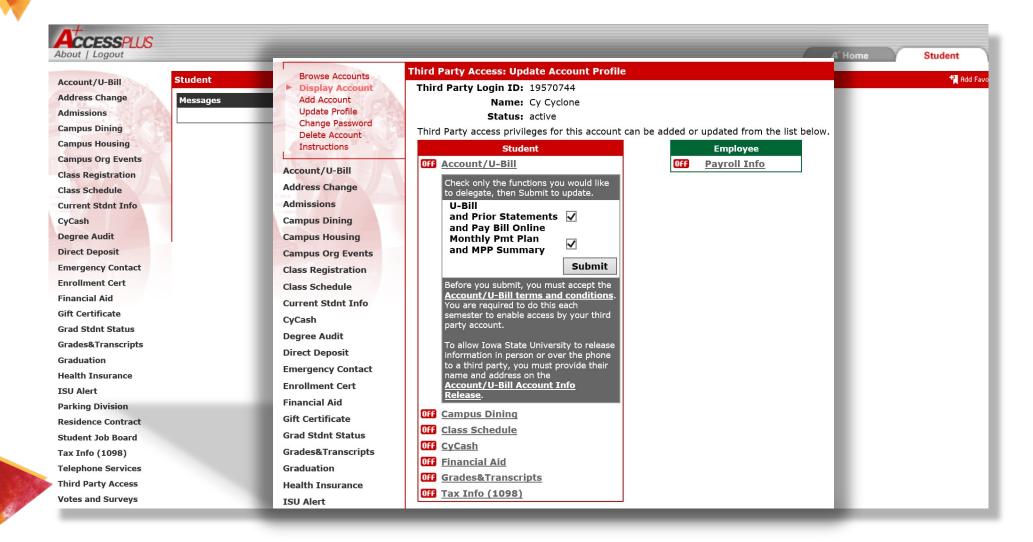

# Who can see my U-Bill?

- Only the student can see the U-Bill
- Additional access can be granted for a parent or third party by the student

### **Third Party Access**

- Separate ID and Password
- Used by Parent or Third Party
- Student = Administrator
- View Bill Online
- Pay Bill Online

# **Third Party Access**