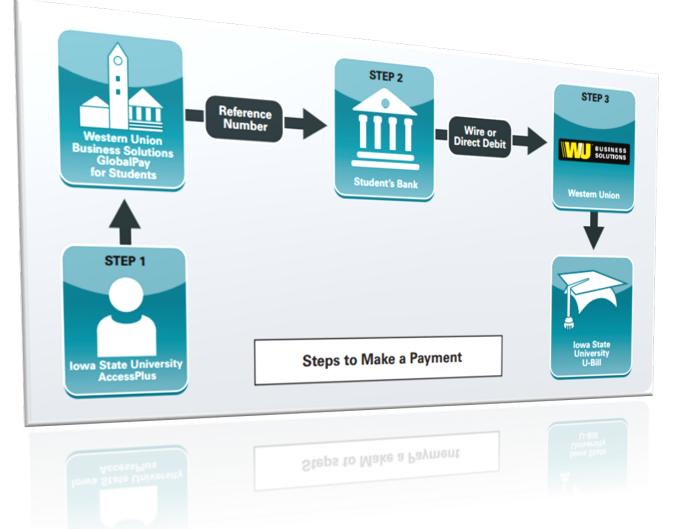

### **International Bank to Bank**

- Western Union Bank-to-Bank Transfer
- Initiated in AccessPlus
- International currency of your choice (converted to US Dollars)
- Funds transmitted to Iowa State electronically
- Typically posted in 3-5 days after your bank initiates payment